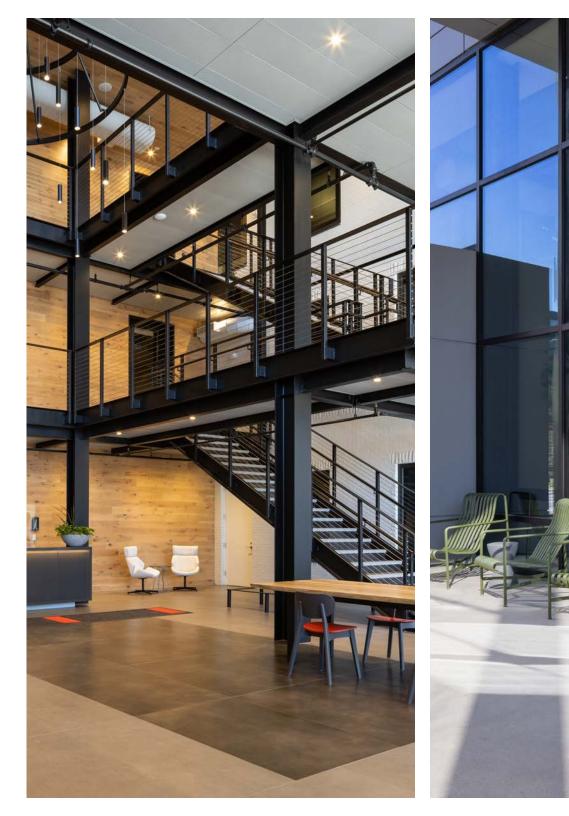

### A MODERN TWIST on a Midtown Classic

02

A modern, stylish exterior makes a striking first impression and sets the tone for a truly unique Midtown experience at 1375 Peachtree. Inside, you're greeted by the brilliantly updated lobby, world-class amenities and open collaboration spaces designed to bring people together and inspire great ideas. All elements add a modern twist to a classic Midtown destination and deliver an exceptional office experience.

### NEW Renovation

11

#### **EXTERIOR FEATURES**

Modernized façade Glass & steel grand entrance Street level seating

**ROOFTOP DECK** Midtown views Indoor and outdoor space

**LOBBY LOUNGE** Expansive group and individual seating areas