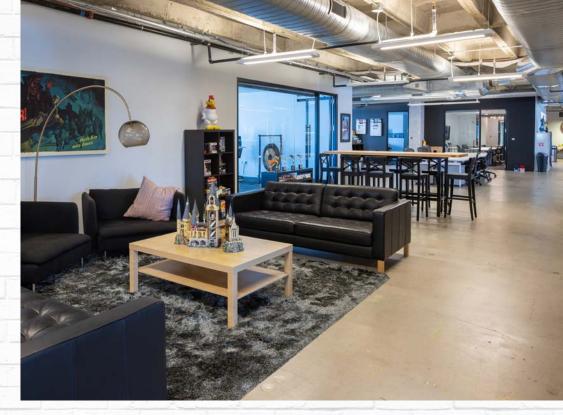

#### **ON-SITE AMENITIES**

Brash Coffee Rooftop Deck Recently renovated lobby with open staircase and pristine finishes Collaboration spaces Conferencing facility

HOTELS 20+ within a 1 mile radius Loews Atlanta Hotel Four Seasons Hyatt

### A NEW Workplace Standard in Midtown

The modern amenities at 1375 Peachtree are fully designed to give tenants and their guests a completely unmatched Midtown experience. Throughout the building, you can't help but notice the array of first-class amenities fully tailored to your convenience. Whether you're hosting an important client, grabbing food on the go, burning calories, or getting that all-important kick of caffeine, everything you need is right at your fingertips.

### SPACE BUILT TO Inspire the Future of Innovation

The nature of work is changing quickly. And more than ever, employees now require a place to connect and collaborate with peers. This means smart, open workspaces where flexibility, productivity and innovation converge to inspire the next great idea, are essential. Along with a host of modern collaboration tools, 1375 Peachtree offers an open and upgraded office environment designed to enhance creativity and usher in the future of innovation.