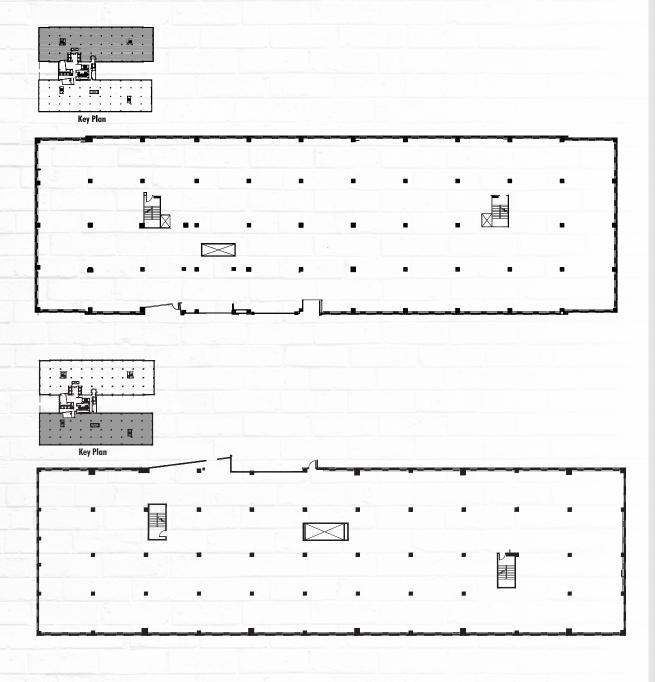

## Availabilities

LARGE **100,000 SF** BLOCK OF SPACE AVAILABLE

**EXTERIOR SIGNAGE** OPPORTUNITIES AVAILABLE FRONTING PEACHTREE STREET