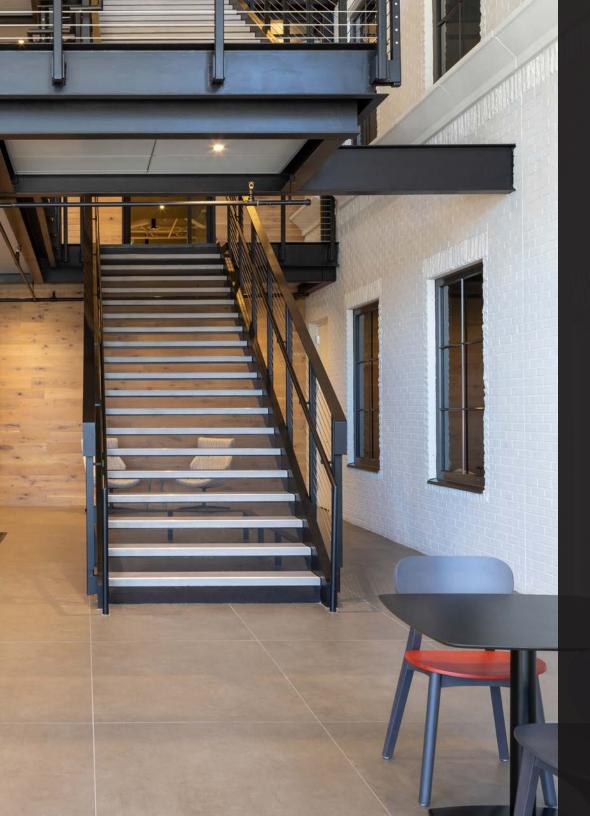

### NEW Renovation

11

#### **EXTERIOR FEATURES**

Modernized façade Glass & steel grand entrance Street level seating

**ROOFTOP DECK** Midtown views Indoor and outdoor space

**LOBBY LOUNGE** Expansive group and individual seating areas