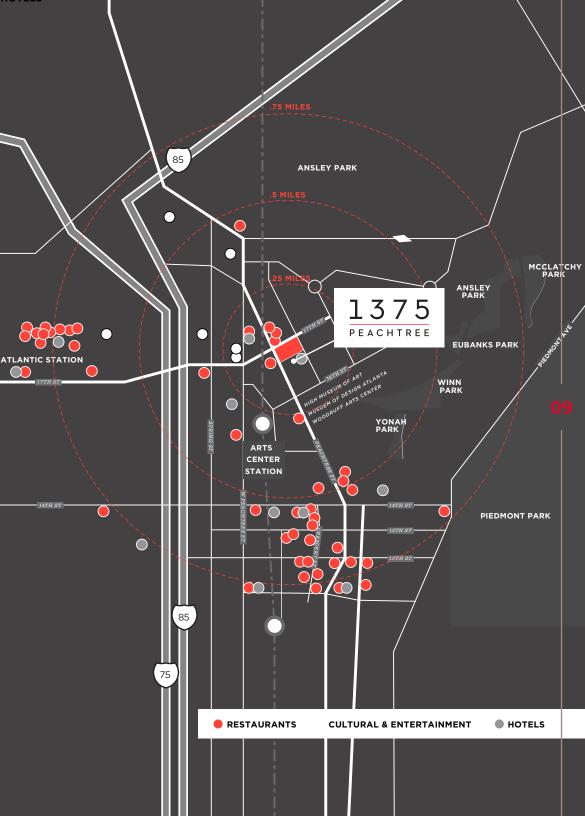

### EXPERIENCE the Midtown Advantage

At 1375 Peachtree, an exceptional Midtown location becomes one of your company's biggest advantages. A workplace planted in the heart of Atlanta offers a highly coveted modern business lifestyle and empowers tenants to attract the area's best talent.

A true destination all in its own, 1375 Peachtree gives you unrivaled access to Atlanta's world-renowned dining, retail, arts, and entertainment districts. And with easy highway and transit access, both just minutes away, your commute will never be a problem.

### 10 minute walk

Piedmont Park

Cafe Intermezzo

The Oceanaire Seafood Room

STK Steak House

Bike Storage

Tenant lounge with

Street Level Seating

#### within a 1 mile radius

including Greystar's new Micro-Unit Project that will be right across the street from 1375 Peachtree

LESS THAN 5 minute walk Colony Square

Woodruff Arts Center SCAD Ansley Park