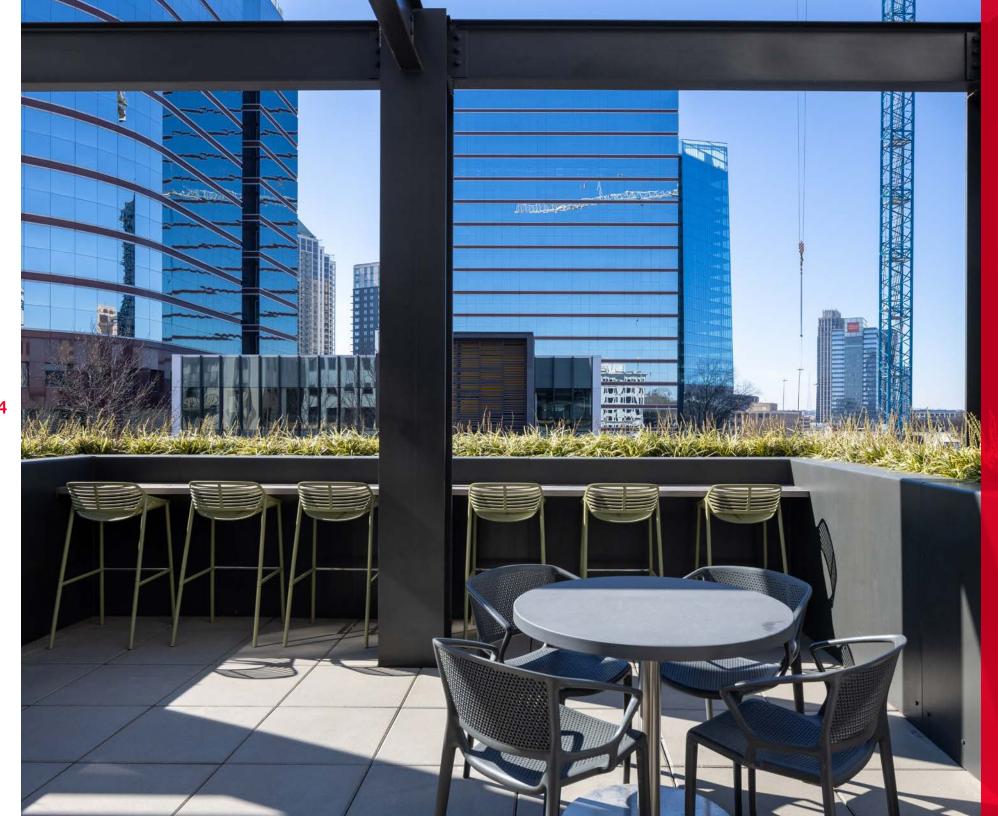

#### **ON-SITE AMENITIES**

Brash Coffee Rooftop Deck Recently renovated lobby with open staircase and pristine finishes Collaboration spaces Conferencing facility

HOTELS 20+ within a 1 mile radius Loews Atlanta Hotel Four Seasons Hyatt

#### **EXTERIOR FEATURES**

Modernized façade Glass & steel grand entrance Street level seating

**ROOFTOP DECK** Midtown views Indoor and outdoor space

**LOBBY LOUNGE** Expansive group and individual seating areas