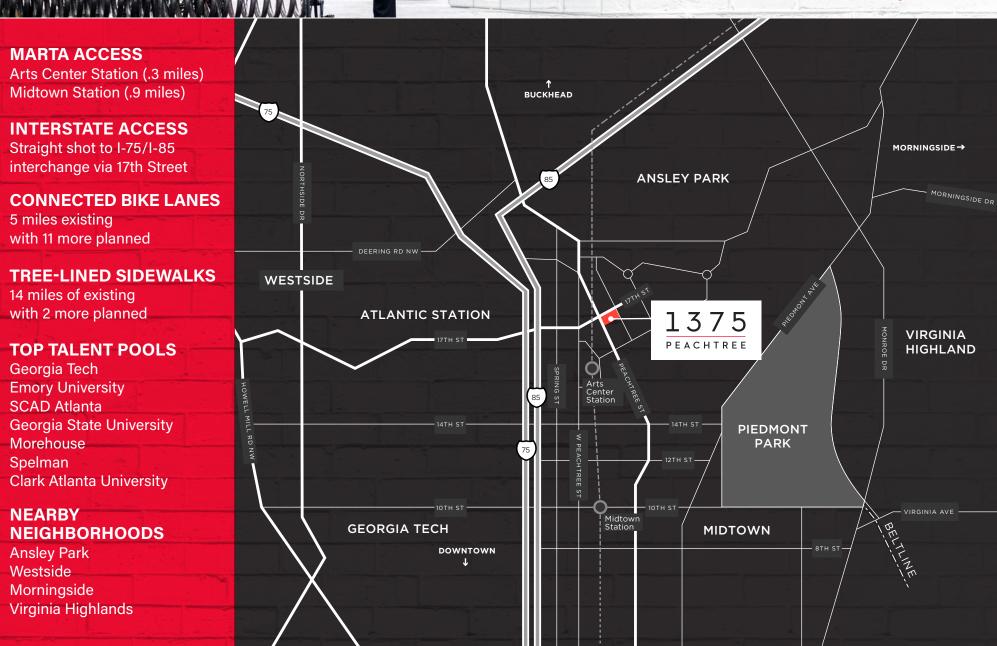

### EXPERIENCE the Midtown Advantage

At 1375 Peachtree, an exceptional Midtown location becomes one of your company's biggest advantages. A workplace planted in the heart of Atlanta offers a highly coveted modern business lifestyle and empowers tenants to attract the area's best talent.

A true destination all in its own, 1375 Peachtree gives you unrivaled access to Atlanta's world-renowned dining, retail, arts, and entertainment districts. And with easy highway and transit access, both just minutes away, your commute will never be a problem.

### TRANSIT & Accessibility

### MIDTOWN Walkability

#### within a 1 mile radius

including Greystar's new Micro-Unit Project that will be right across the street from 1375 Peachtree

LESS THAN 5 minute walk Colony Square

Woodruff Arts Center SCAD Ansley Park