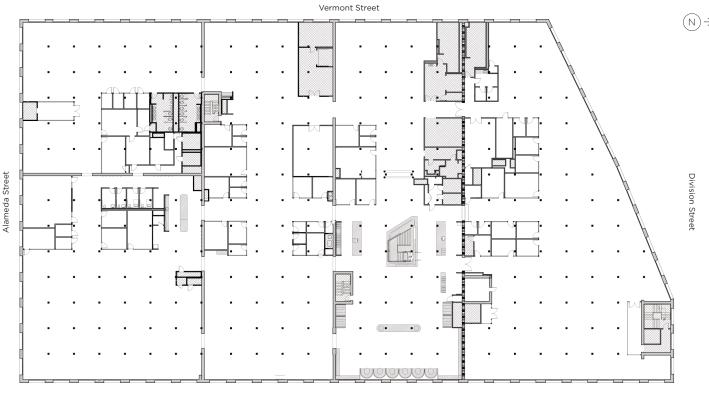

# 4<sup>TH</sup> FLOOR ±74,766 RSF AVAILABLE NOW

Henry Adams Street

Note: Brand new interiors finished in 2020

©2022 Cushman & Wakefield. All rights reserved. The information contained in this communication is strictly confidential. This information has been obtained from sources believed to be reliable but has not been verified. NO WARRANTY OR REPRESENTATION, EXPRESS OR IMPLIED, IS MADE AS TO THE CONDITION OF THE PROPERTY (OR PROPERTIES) REFERENCED HEREIN OR AS TO THE ACCURACY OR COMPLETENESS OF THE INFORMATION CONTAINED HEREIN, AND SAME IS SUBMITTED SUBJECT TO ERRORS, OMISSIONS, CHANGE OF PRICE, RENTAL OR OTHER CONDITIONS, WITHDRAWAL WITHOUT NOTICE, AND TO ANY SPECIAL LISTING CONDITIONS IMPOSED BY THE PROPERTY OWNER(S). ANY PROJECTIONS, OPINIONS OR ESTIMATES ARE SUBJECT TO UNCERTAINTY AND DO NOT SIGNIFY CURRENT OR FUTURE PROPERTY PERFORMANCE.