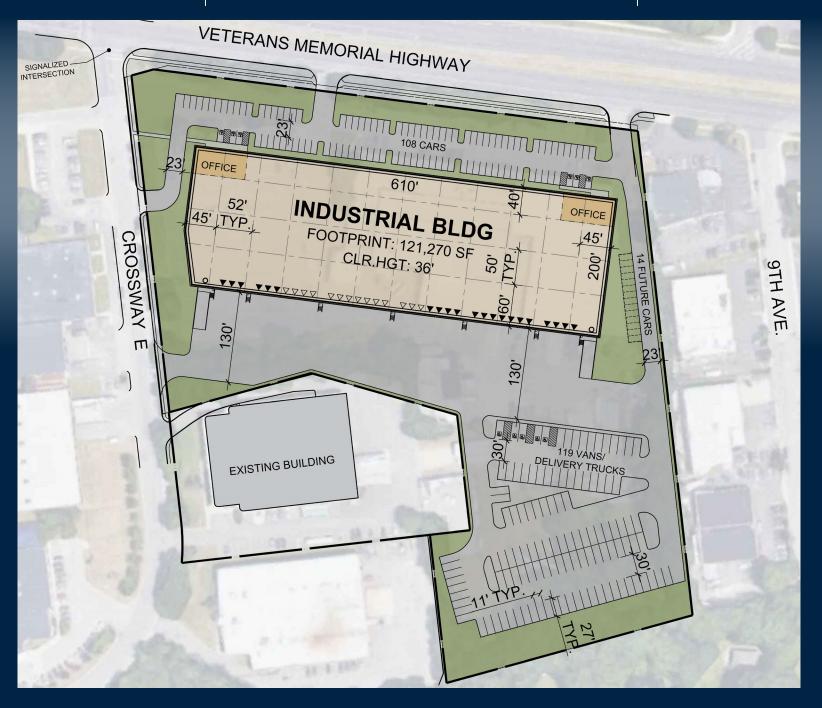

#### AT 2950 VETERANS MEMORIAL HIGHWAY

www.ventureparkisp.com

**108 CAR STALLS** (Expandable To 122)

CLEAR HEIGHT 36'

SQUARE FOOTAGE

121,270 SF (Office to Suit)

COLUMN SPACING 50' x 52' with 60' Speed Bays

LOADING DOCKS 21 (Expandable)

ē

DRIVE-INS

108 Car Parks (Can add 14 spaces) 119 Van/Delivery Truck Parks

**Total: 241 Spaces** 

**PROPERTY TAXES** \$1.08 PSF

±2.5 Acres of Excess Parking ----119 Van / Truck Spaces

JA