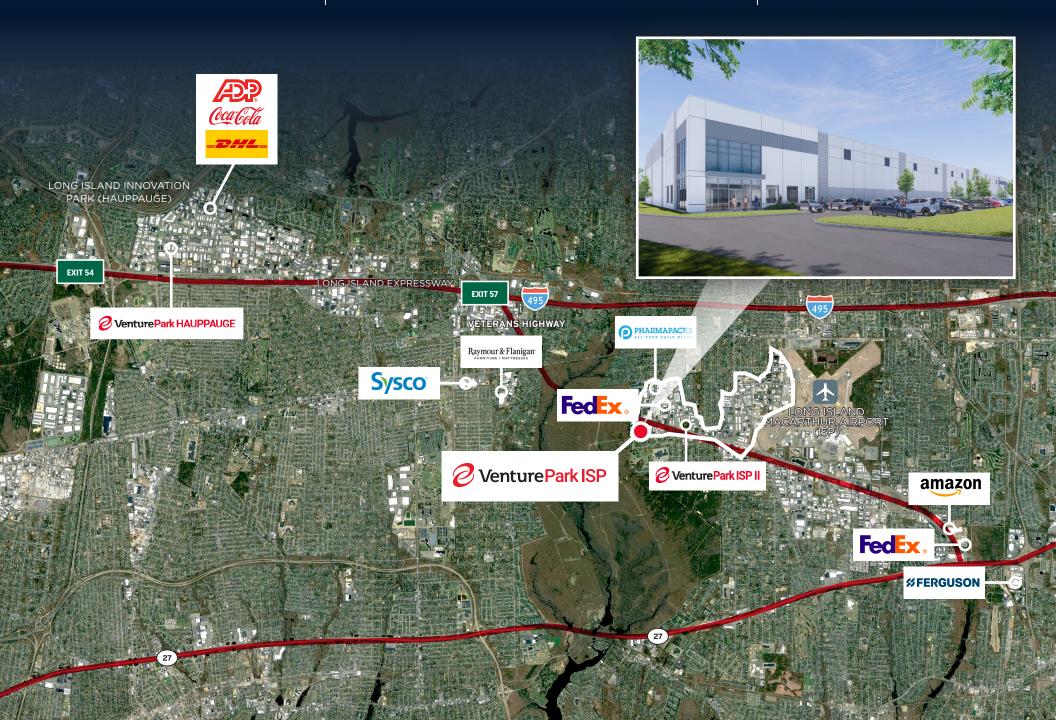

S MEMORIAL HIGHWAY, BOHEMIA, NEW YORK | WWW.VENTUREPARKISP.COM

DIVISIONS AVAILABLE

121,270 SF INDUSTRIAL LOGISTICS CENTER WITH 10-YEAR PILOT FOR LEASE | DELIVERING Q4 2023









HIGHLIGHTS

DELIVERY

Q4 2023

#### AT 2950 VETERANS MEMORIAL HIGHWAY

www.ventureparkisp.com



**108 CAR STALLS** (Expandable To 122)

CLEAR HEIGHT 36'

SQUARE FOOTAGE

121,270 SF (Office to Suit)



COLUMN SPACING 50' x 52' with 60' Speed Bays



LOADING DOCKS 21 (Expandable)

ē



DRIVE-INS







108 Car Parks (Can add 14 spaces) 119 Van/Delivery Truck Parks

**Total: 241 Spaces** 



**PROPERTY TAXES** \$1.08 PSF

±2.5 Acres of Excess Parking ----119 Van / Truck Spaces

JA



## AT 2950 VETERANS MEMORIAL HIGHWAY

www.ventureparkisp.com





#### AT 2950 VETERANS MEMORIAL HIGHWAY

www.ventureparkisp.com





## AT 2950 VETERANS MEMORIAL HIGHWAY

www.ventureparkisp.com





# FOR LEASING INFORMATION, PLEASE CONTACT:



Frank Frizalone (t) +1 631 425 1242 frank.frizalone@cushwake.com



Nick Gallipoli (t) +1 631 425 1217 nicholas.gallipoli@cushwake.com



Thomas Deluca (t) +1 631 425 1237 thomas.deluca@cushwake.com



John Giannuzzi (t) +1 631 425 1228 john.giannuzzi@cushwake.com





Cushman & Wakefield Copyright 2022. NO WARRANTY OR REPRESENTATION, EXPRESS OR IMPLIED, IS MADE TO THE ACCURACY OR COMPLETENESS OF THE INFORMATION CONTAINED HEREIN, AND SAME IS SUBMITTED SUBJECT TO ERRORS, OMISSIONS, CHANGE OF PRICE, RENTAL OR OTHER CONDITIONS, WITHDRAWAL WITHOUT NOTICE, AND TO ANY SPECIAL LISTING CONDITIONS IMPOSED BY THE PROPERTY OWNER(S). AS APPLICABLE, WE MAKE NO REPRESENTATION AS TO THE CON