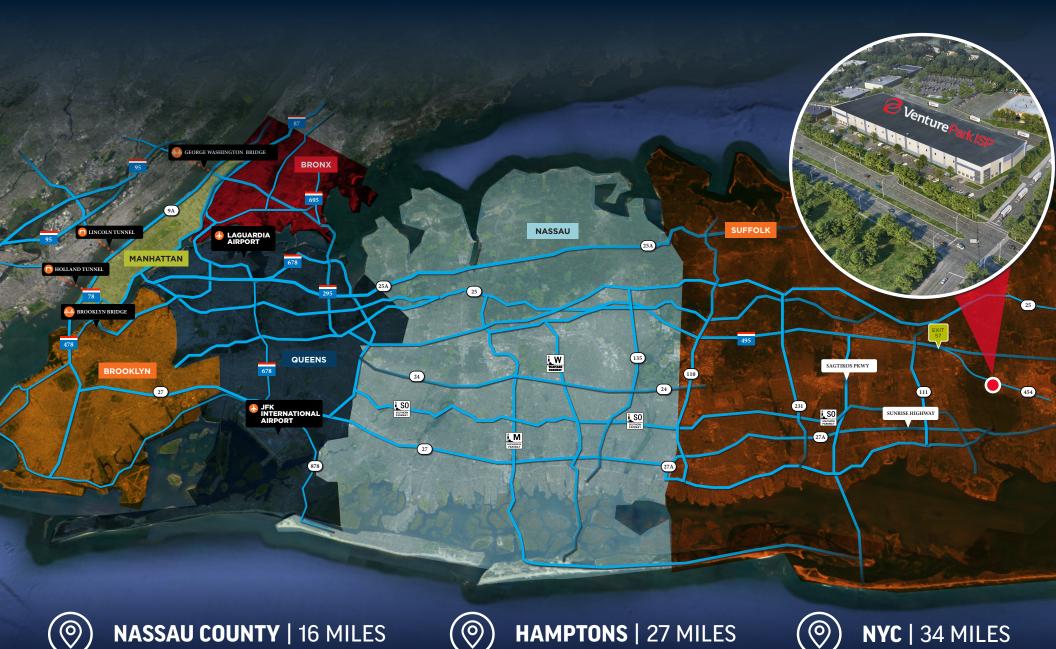

VISIONS AVAILABLE

121,270 SF INDUSTRIAL LOGISTICS CENTER WITH 10-YEAR PILOT FOR LEASE | DELIVERING Q4 2023









HIGHLIGHTS

DELIVERY

Q4 2023

#### AT 2950 VETERANS MEMORIAL HIGHWAY

www.ventureparkisp.com



**108 CAR STALLS** (Expandable To 122)

CLEAR HEIGHT 36'

SQUARE FOOTAGE

121,270 SF (Office to Suit)



COLUMN SPACING 50' x 52' with 60' Speed Bays



LOADING DOCKS 21 (Expandable)

ē



DRIVE-INS







108 Car Parks (Can add 14 spaces) 119 Van/Delivery Truck Parks

**Total: 241 Spaces** 



**PROPERTY TAXES** \$1.08 PSF

±2.5 Acres of Excess Parking ----119 Van / Truck Spaces

JA



## AT 2950 VETERANS MEMORIAL HIGHWAY

www.ventureparkisp.com





#### AT 2950 VETERANS MEMORIAL HIGHWAY

www.ventureparkisp.com





## AT 2950 VETERANS MEMORIAL HIGHWAY

www.ventureparkisp.com





# FOR LEASING INFORMATION, PLEASE CONTACT:



Frank Frizalone (t) +1 631 425 1242 frank.frizalone@cushwake.com



Nick Gallipoli (t) +1 631 425 1217 nicholas.gallipoli@cushwake.com



Thomas Deluca (t) +1 631 425 1237 thomas.deluca@cushwake.com



John Giannuzzi (t) +1 631 425 1228 john.giannuzzi@cushwake.com





Cushman & Wakefield Copyright 2022. NO WARRANTY OR REPRESENTATION, EXPRESS OR IMPLIED, IS MADE TO THE ACCURACY OR COMPLETENESS OF THE INFORMATION CONTAINED HEREIN, AND SAME IS SUBMITTED SUBJECT TO ERRORS, OMISSIONS, CHANGE OF PRICE, RENTAL OR OTHER CONDITIONS, WITHDRAWAL WITHOUT NOTICE, AND TO ANY SPECIAL LISTING CONDITIONS IMPOSED BY THE PROPERTY OWNER(S). AS APPLICABLE, WE MAKE NO REPRESENTATION AS TO THE CONDITION OF THE PROPERTY (OR PROPERTIES) IN QUESTION.